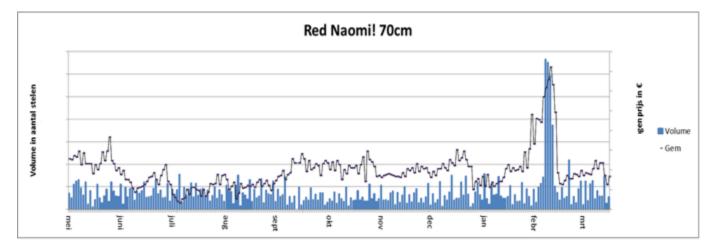

des serteelbenbler - en de uituber wards von sonraf blamen. Konprien de grensonue retrieve upor de comminé in 2016 (r.1.7%) en 2017 (r.1.7%)

unertial unsitypoint unsir huma of this journ





1 Bast times

Home Overons Autobereni Inkogen

Rador in singled in Oracle (Sector Institutes and some





Prance Monderday shi sis teatate belong-the bicemends von hat untriane in pariarie 8. Wet dust dit met de umant von Result Florestichand on the handed in the shortward?

the Diverset on plantage is your No. of Lot. ----

- bell gree former e in

## **Floridata Analytics**





#### Indices

FlowerTicker develops representative flower price indices by big data analysis on daily transactions in **all** trade channels (clock + direct via FloraHolland as well as direct flows outside FloraHolland).



FlowerTicker indices give daily **insight** in price- and volume developments for the **whole** market.

# Sustainable Sourcing Scan



# FLORIDATA®











Partners











# Basket of Standards 2016

Sustainable Agriculture Network - Rainforest Alliance Certificate



| SOCIAL    |                                                                 | SO                                  | CIAL & ENVIRONMENTAL                                                        | ENVIRONMENTAL |                                                               |  |
|-----------|-----------------------------------------------------------------|-------------------------------------|-----------------------------------------------------------------------------|---------------|-------------------------------