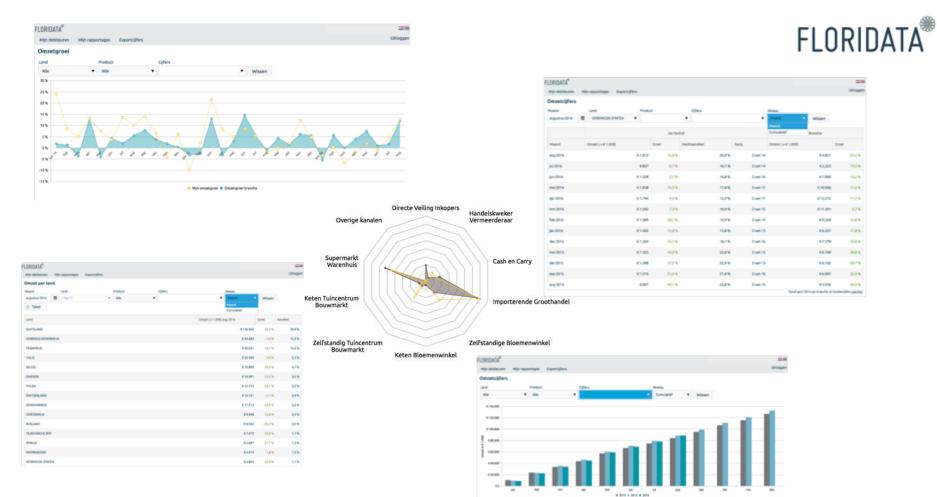

## **Floridata Analytics**

#### Indices

FlowerTicker develops representative flower price indices by big data analysis on daily transactions in **all** trade channels (clock + direct via FloraHolland as well as direct flows outside FloraHolland).

FlowerTicker indices give daily **insight** in price- and volume developments for the **whole** market.