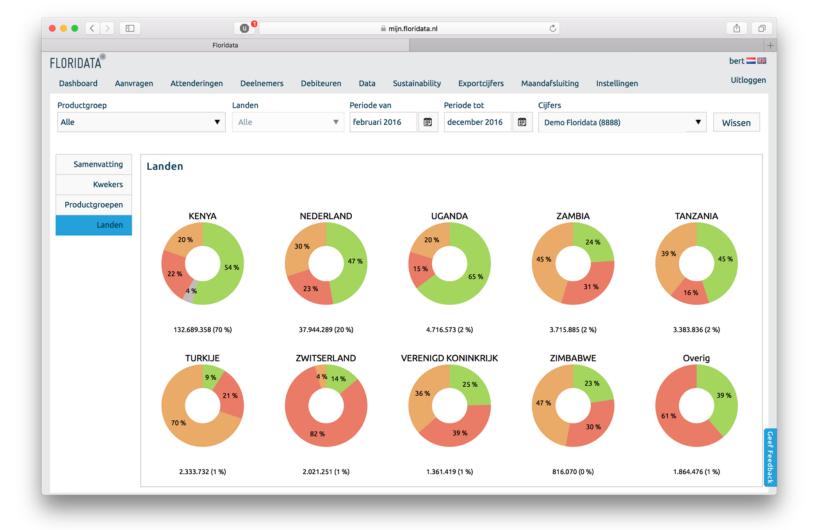

|
| CRATHER D                                                 | Sustainable Agriculture Network<br>- Rainforest Alliance Certificate |                                            |                                                                             | 12              | EU Organic Farming                                            |
| Ethical<br>Trading<br>Initiative<br>Repect<br>for workers | Ethical Trading Initiative Base<br>Code / SMETA                      |                                            |                                                                             | USDA<br>Organic | USDA National Organic Program                                 |



Social Accountability International SA8000 Standard

# **Basket of Standards 2017**















# 085-4834949 www.floridata.nl