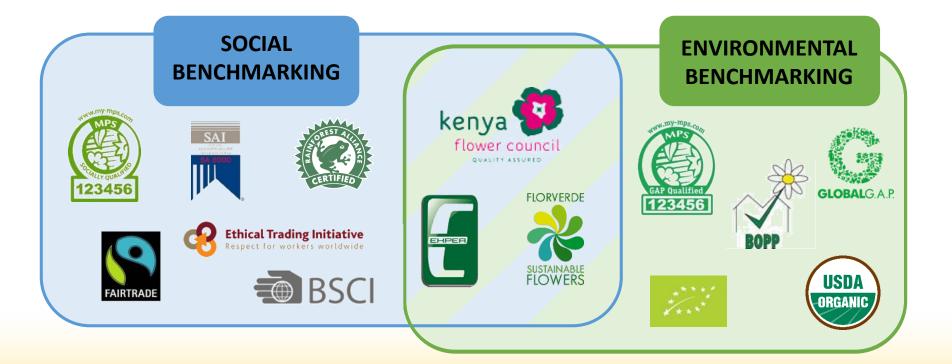

# Basket of Standards 2016

Sustainable Agriculture Network - Rainforest Alliance Certificate

| SOCIAL    |                                                                 | SO                                  | CIAL & ENVIRONMENTAL                                                        | ENVIRONMENTAL |                                                               |  |
|-----------|-----------------------------------------------------------------|-------------------------------------|-----------------------------------------------------------------------------|---------------|---------------------------------------------------------------|--|
| 123456    | MPS Socially Qualified (SQ)<br>Certification Scheme             | kenya<br>flower council             | Kenya Flower Council Silver<br>Standard                                     | 1232456       | MPS-GAP Certification Scheme                                  |  |
| BSCI      | Business Social Compliance<br>Initiative (BSCI) Code of Conduct |                                     | EHPEA Code of Practice for<br>Sustainable Flower Production<br>Silver level | BOPP          | BOPP (British Ornamental Plants<br>Producers) Grower Standard |  |
| FAIRTRADE | Fair Trade International Hired<br>Labour Standard               | FLORVERDE<br>SUISTANABLE<br>FLOWERS | Florverde <sup>®</sup> Sustainable Flowers<br>Standard                      | GLOBALGAR     | Global G.A.P. Floriculture<br>Standard                        |  |

# Basket of Standards 2017

| SOCIAL                                                    |                                                                      | SOCIAL & ENVIRONMENTAL                     |                                                                             | ENVIRONMENTAL   |                                                               |
|-----------------------------------------------------------|----------------------------------------------------------------------|--------------------------------------------|-----------------------------------------------------------------------------|-----------------|---------------------------------------------------------------|
| 123456                                                    | MPS Socially Qualified (SQ)<br>Certification Scheme                  | kenya<br>flower council<br>ovatity assured | Kenya Flower Council Silver<br>Standard                                     | 123456          | MPS-GAP Certification Scheme                                  |
|                                                           | Business Social Compliance<br>Initiative (BSCI) Code of Conduct      |                                            | EHPEA Code of Practice for<br>Sustainable Flower Production<br>Silver level | BOPP            | BOPP (British Ornamental Plants<br>Producers) Grower Standard |
| FAIRTRADE                                                 | Fair Trade International Hired<br>Labour Standard                    | FLORVERDE<br>SUSTANAME<br>FLOWERS          | Florverde® Sustainable Flowers<br>Standard                                  | GLOBALGAR       | Global G.A.P. Floriculture<br>Standard                        |
| CRATHER D                                                 | Sustainable Agriculture Network<br>- Rainforest Alliance Certificate |                                            |                                                                             | 12              | EU Organic Farming                                            |
| Ethical<br>Trading<br>Initiative<br>Repect<br>for workers | Ethical Trading Initiative Base<br>Code / SMETA                      |                                            |                                                                             | USDA<br>Organic | USDA National Organic Program                                 |

Social Accountability International SA8000 Standard