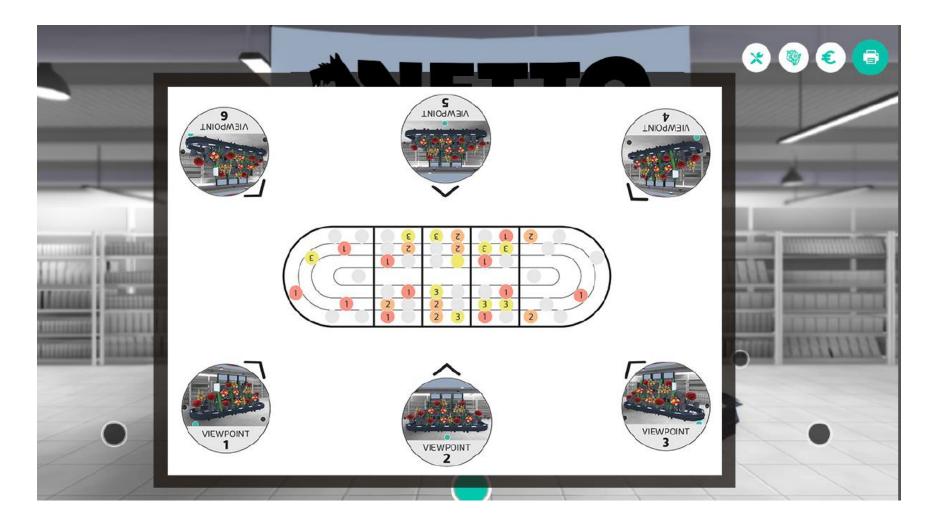

ersSupplierImage: SuppliersSupplierImage: SuppliersSupplierImage: Suppliers



### What is BloomyPro

#### BloomyPro Design and Finance module

http://bloomypro.com



# How does BloomyPro works

Step 1

- Select flowers
- Create 3D bouquet
- Add sleeve or other deco materials

Step 2

- Save creation
- Print and share it

Step 3

- Place bouquet in shop floor module (Q4 2016)



# BloomyPro Shop floor module

- Create or adjust bouquets
- Sales, planning and control collections
- Create shop floors and manage (planner)
- Calculate quickly competitive quotes
- Share with with customers or colleagues
- Optimize profit
- Stay a crucial link in the chain



#### **Select Shelves**











### bloomy pro















### bioony Pricing and Profit calculation



# bloomy

#### Plannogram









#### Unified approach: 2-tier Data Strategy & Comprehensive BI





# What is next for flowers

- VR shop floors for B2B
- 3D pictures in E commerce
- Games
- Ai en deep learning machines



# Do you have the first VR Webshop that sells vegetables or is it Alibaba?

https://twitter.com/AlibabaGroup/status/78908 6429330575360



## 020

- Online 2 Offline , Online will show what offline will be available , like Pokemon Go
- Small Shops can become big or dutch shops can be present in China
- More impact on emotional aspects (more intensive product experience.
- Voice navigation makes it fast
- Entertainment, game and shopping comes together ,( entertainmerce )
- Personalized by all the data !





# Thank you very much

Contact information

Eric Egberts MBA + 31 651388039 eric.egbert