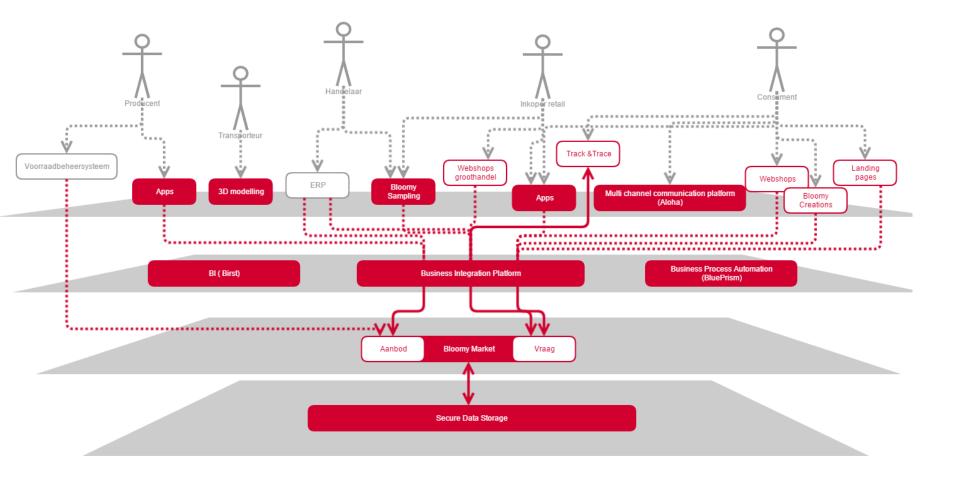

upplierImage: SuppliersSupplierImage: SuppliersSupplierImage: Suppliers



### What is BloomyPro

#### BloomyPro Design and Finance module

http://bloomypro.com



# How does BloomyPro works

Step 1

- Select flowers
- Create 3D bouquet
- Add sleeve or other deco materials

Step 2

- Save creation
- Print and share it

Step 3

- Place bouquet in shop floor module (Q4 2016)



# BloomyPro Shop floor module

- Create or adjust bouquets
- Sales, planning and control collections
- Create shop floors and manage (planner)
- Calculate quickly competitive quotes
- Share with with customers or colleagues
- Optimize profit
- Stay a crucial link in the chain



#### **Select Shelves**











### bloomy pro















### bioony Pricing and Profit calculation



# bloomy

#### Plannogram









#### Unified approach: 2-tier Data Strategy & Comprehensive BI





# What is next for flowers

- VR shop floors for B2B
- 3D pictures in E commerce
- Games
- Ai en deep learning machines



# Do you have the first VR Webshop that sells vegetables or is it Alibaba?

https://twitter.com/AlibabaGroup/status/78908 6429330575360



## 020

- Online 2 Offline , Online will show what offline will be available , like Pokemon Go
- Small Shops can become big or dutch shops can be present in China
- More impact on emotional aspects (more intensive product experience.
- Voice navigation makes it fast
- Entertainment, game and shopping comes together ,( entertainmerce )
- Personalized by all the data !





# Thank you very much

Contact information

Eric Egberts MBA + 31 651388039 eric.egberts@bl