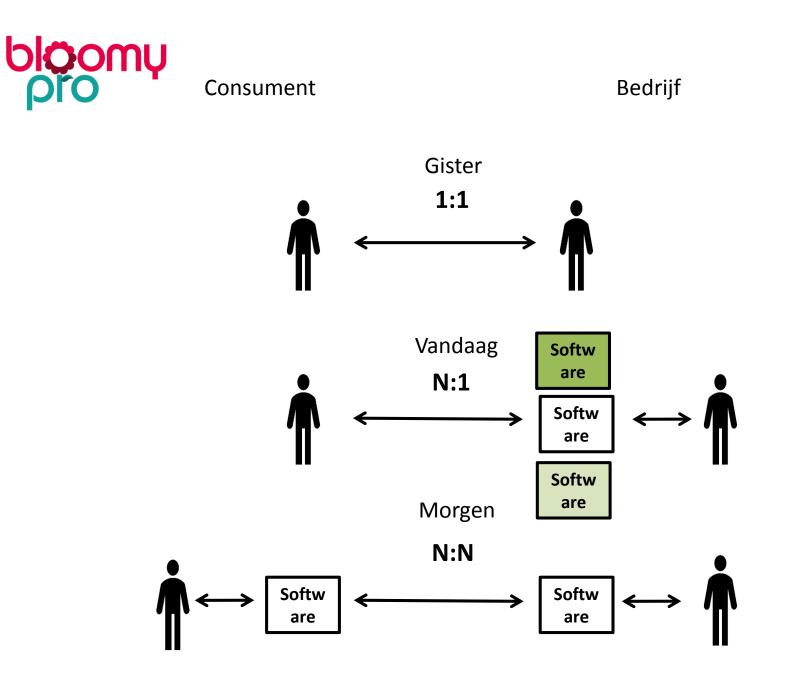

# The reality of virtual reality and how to engage your customers

### By Eric Egberts MBA



Agenda

- Introduction
  - Why Bloomy
  - What is BloomyPro
  - How does it work
  - The world around BloomyPro
  - What's next in food







# Why Bloomy











Finance PlusImage: Suppliers, Producers, Farmers, BreedersProduct DesignImage: SuppliersFlower shopfloorImage: SuppliersSupplierImage: SuppliersSupplierImage: SuppliersSupplierImage: Suppliers



### What is BloomyPro

#### BloomyPro Design and Finance module

http://bloomypro.com



# How does BloomyPro works

Step 1

- Select flowers
- Create 3D bouquet
- Add sleeve or other deco materials

Step 2

- Save creation
- Print and share it

Step 3

- Place bouquet in shop floor module (Q4 2016)



# BloomyPro Shop floor module

- Create or adjust bouquets
- Sales, planning and control collections
- Create shop floors and manage (planner)
- Calculate quickly competitive quotes
- Share with with customers or colleagues
- Optimize profit
- Stay a crucial link in the c