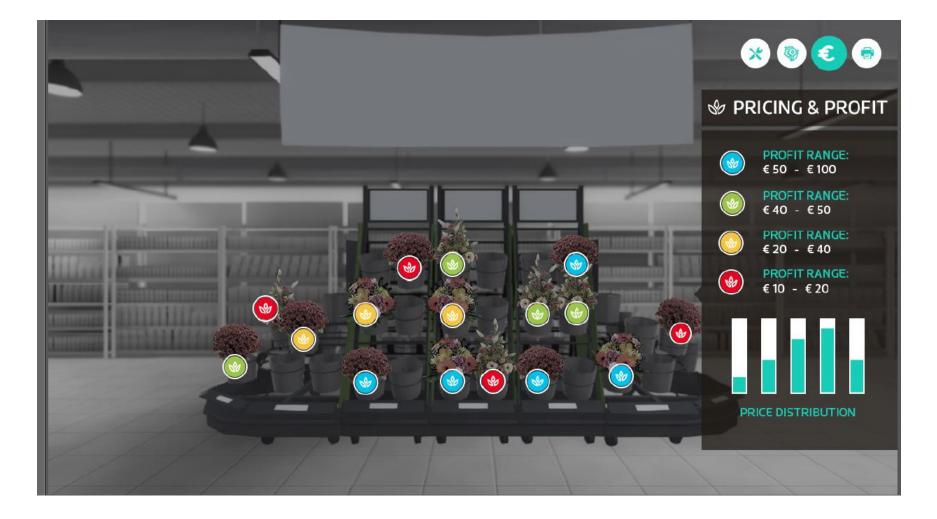

Flower shopfloorImage: SuppliersSupplierImage: SuppliersSupplierImage: SuppliersSupplierImage: Suppliers



### What is BloomyPro

#### BloomyPro Design and Finance module

http://bloomypro.com



# How does BloomyPro works

Step 1

- Select flowers
- Create 3D bouquet
- Add sleeve or other deco materials

Step 2

- Save creation
- Print and share it

Step 3

- Place bouquet in shop floor module (Q4 2016)



# BloomyPro Shop floor module

- Create or adjust bouquets
- Sales, planning and control collections
- Create shop floors and manage (planner)
- Calculate quickly competitive quotes
- Share with with customers or colleagues
- Optimize profit
- Stay a crucial link in the chain



#### **Select Shelves**











### bloomy pro















### bioony Pricing and Profit calculation



# bloomy

#### Plannogram









#### Unified approach: 2-tier Data Strategy & Comprehensive BI





# What is next for flowers

- VR shop floors for B2B
- 3D pictures in E commerce
- Games
- Ai en deep learning machines



# Do you have the first VR Webshop that sells vegetables or is it Alibaba?

https://twitter.com/AlibabaGroup/status/78908 6429330575360



## 020

- Online 2 Offline , Online will show what offline will be available , like Pokemon Go
- Small Shops can become big or dutch shops can be present in China
- More impact on emotional aspects (more intensive product experience.
- Voice navigation makes it fast
- Entertainment, game and shopping comes together ,( entertainmerce )
- Personalized by all the data !





# Thank you very much

Contact information

Eric Egberts M