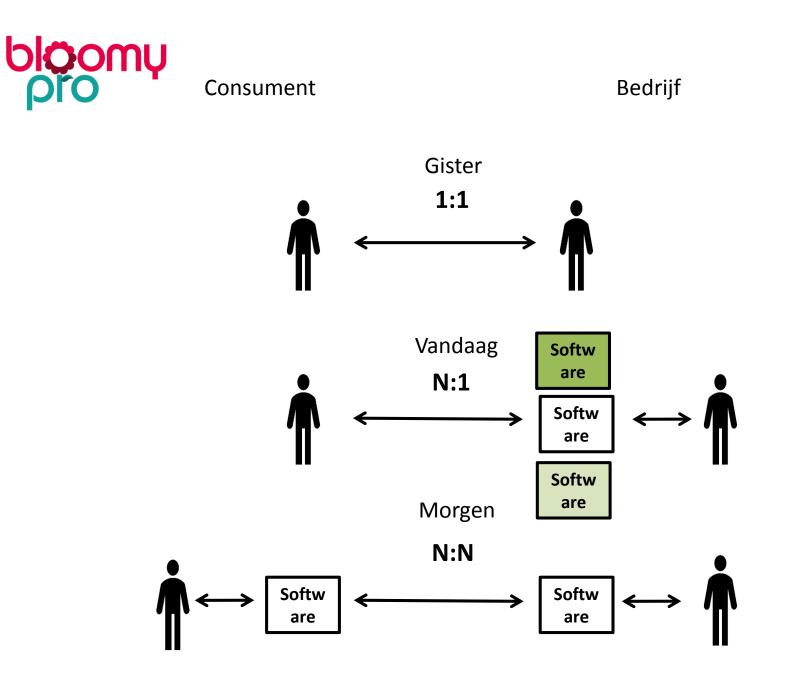

## 020

- Online 2 Offline , Online will show what offline will be available , like Pokemon Go
- Small Shops can become big or dutch shops can be present in China
- More impact on emotional aspects (more intensive product experience.
- Voice navigation makes it fast
- Entertainment, game and shopping comes together ,( entertainmerce )
- Personalized by all the data !