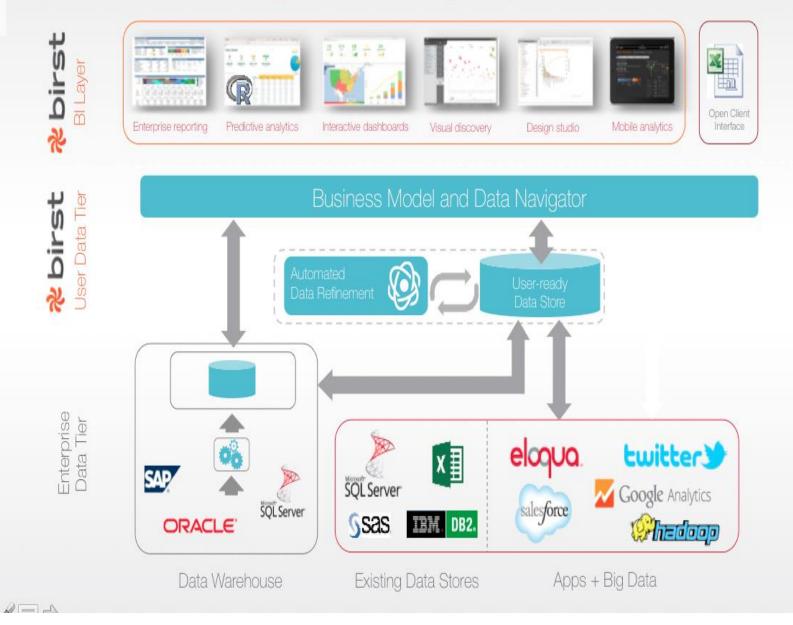

ers



### What is BloomyPro

#### BloomyPro Design and Finance module

http://bloomypro.com



# How does BloomyPro works

Step 1

- Select flowers
- Create 3D bouquet
- Add sleeve or other deco materials

Step 2

- Save creation
- Print and share it

Step 3

- Place bouquet in shop floor module (Q4 2016)



# BloomyPro Shop floor module

- Create or adjust bouquets
- Sales, planning and control collections
- Create shop floors and manage (planner)
- Calculate quickly competitive quotes
- Share with with customers or colleagues
- Optimize profit
- Stay a crucial link in the chain



#### **Select Shelves**











### bloomy pro















### bioony Pricing and Profit calculation



# bloomy

#### Plannogram









#### Unified approach: 2-tier Data Strategy & Comprehensive BI





# What is next for flowers

- VR shop floors for B2B
- 3D pictures in E commerce
- Games
- Ai en deep learning machines



# Do you have the first VR Webshop that sells vegetables or is it Alibaba?

https://twitter.com/AlibabaGroup/status/78908 6429330575360



## 020

- Online 2 Offline , Online will show what offline will be available , like Pokemon Go
- Small Shops can become big or dutch shops can be present in China
- More impact on emotional aspects (more intensive product experience.
- Voice navigation makes it fast
- Entertainment, game and shopping comes together ,( entertainmerce )
- Personalized by all the data !





# Thank you very much

Contact information

Eric Egberts MBA + 31 651388039 eric.egberts@bloomypro.com